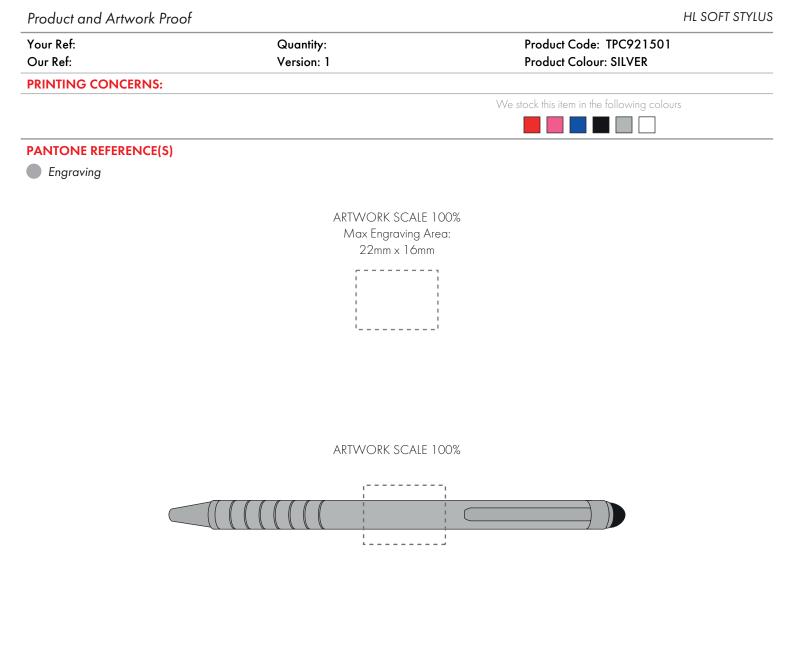

| The dashed line is to demonstrate | e print area and | will not appear on | your printed item |
|-----------------------------------|------------------|--------------------|-------------------|
|-----------------------------------|------------------|--------------------|-------------------|